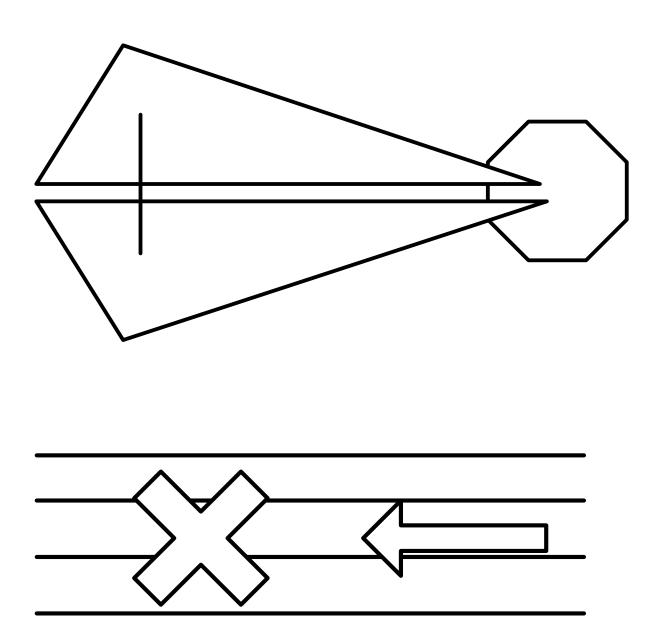

Get into pairs. One person looks at the shape below and describes it to their partner. There partner needs to draw the shape from the description given. Compare both images and discuss how you could improve your description.