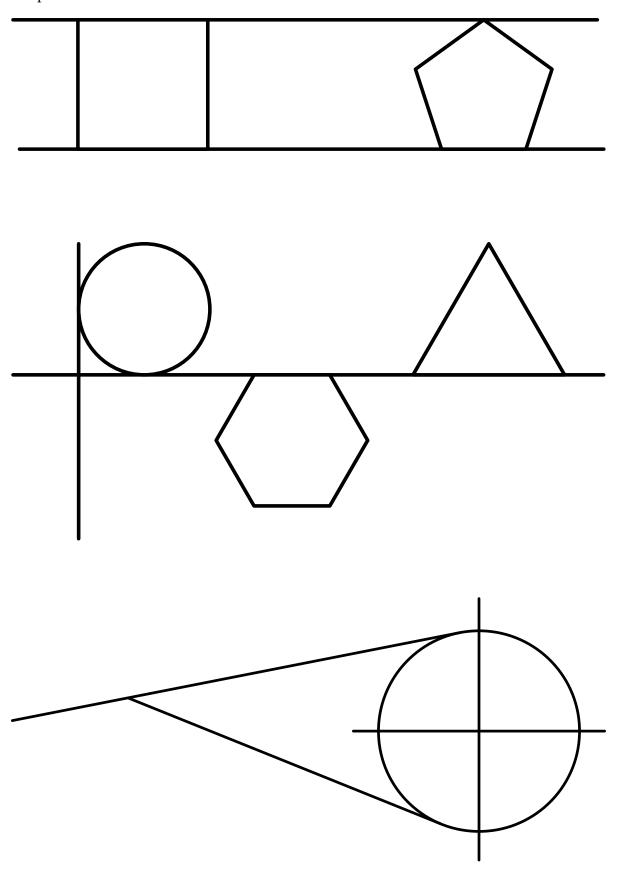

Get into pairs. One person looks at the shape below and describes it to their partner. There partner needs to draw the shape from the description given. Compare both images and discuss how you could improve your description.