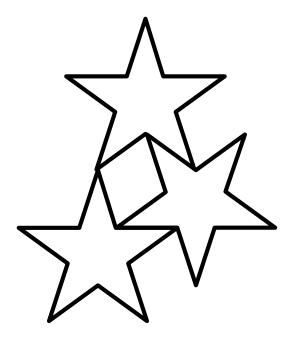

Get into pairs. One person looks at the shape below and describes it to their partner. There partner needs to draw the shape from the description given. Compare both images and discuss how you could improve your description.